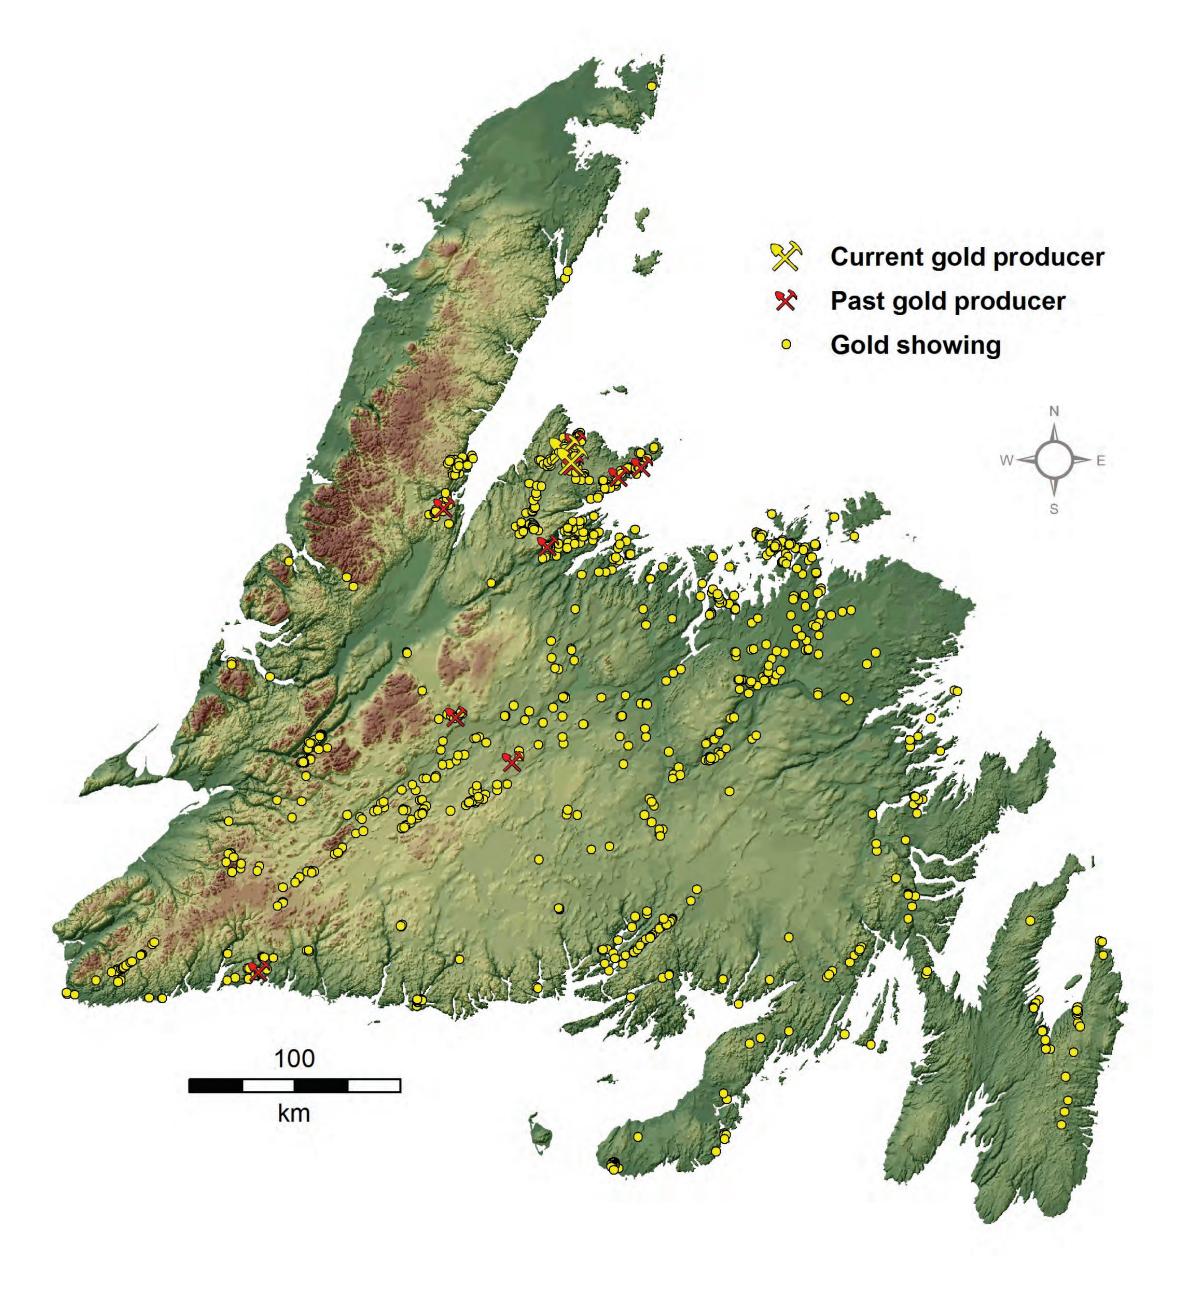

## GOLD BYPLORE DISCOVER DEVELOP

THE ISLAND OF NEWFOUNDLAND REPRESENTS AN EMERGING, UNDER-EXPLORED GOLD DISTRICT

 First focused exploration for gold in early 1980's

Previous production from epithermal (Au-Cu)

and orogenic (Au-only) deposits, and as byproduct of VMS operations

Cape Ray

Port aux Basques

Glover Island

**Hope Brook** 

 Current production from orogenic and VMS deposits; advanced projects targeting similar styles of mineralization

 Advanced and greenfield exploration programs for high- and low-sulphidation epithermal deposits; other projects targeting bulktonnage, intrusion- and sediment-hosted deposits

**Current producer** 

Project with resource estimate

Occurrence with drill-hole data

**GANDER** 

**ZONE** 

AVALON ZONE

Past producer

**DUNNAGE** 

**ZONE** 

Titan

JBP Linear

**Big Easy** 

**Nugget Pond** 

Huxter-Lane/ Brady/

**HUMBER** 

ZONE

Point Leamington

Promise

Lemarchant

Golden Moosehead

Grand Falls

Duck Pond Clarks Brook

Little River

Great Northern/ Pine Stog'er Tight Rattling Brook Cove

Buchans

Thor/Viking

Boomerang

Staghorn Valentine Lake

- Recent discoveries have led to major new projects and renewed interest
- Properties are available for option or joint venture